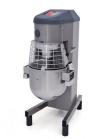

# **PLANETARY MIXER BE-30**

Floorstanding unit with 30 lt./30 qt. bowl.

## **SPECIFICATIONS**

Bowl capacity: 30 I

Bowl dimensions: 380 mm x 340 mm Capacity in flour (60% water): 9 Kg

Timer (min-max): 0 ' - 30 '