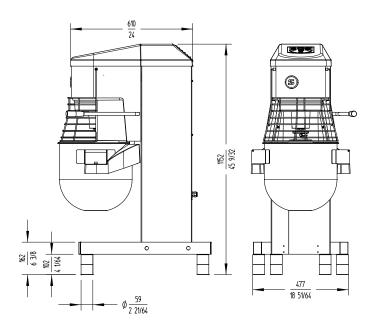

## **SPECIFICATIONS**

Bowl capacity: 30 I

Bowl dimensions: 380 mm x 340 mm Capacity in flour (60% water): 9 Kg

Timer (min-max): 0 ' - 30 '

### External dimensions (WxDxH)

✓ Width: 528 mm✓ Depth: 764 mm✓ Height: 1152 mmNet weight: 105 Kg

Noise level (1m.): <75 dB(A) Background noise: 32 dB(A)