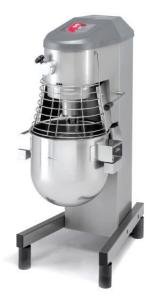

# **PLANETARY MIXER BE-30**

Floorstanding unit with 30 lt./ 30 qt. bowl.

## FEATURES AND BENEFITS

Professional food mixer for preparing dough (bread, cake...), egg whites (soufflés, meringue...), sauces (mayonnaise...) and minced meat mixtures.

- ✓ Powerful three-phase motor controlled by highly reliable electronic speed variator technology, which enables the mixers to be connected to a single-phase electrical mains supply.
- √ 0-30 minute electronic timer and continuous operation option.
- Acoustic alarm at end of cycle.
- ✓ Electronic speed control.
- Equipped with a safety guard.
- ✓ Lever operated bowl lift.
- Double micro switch for bowl position and safety guard.
- √ Safeties off indicator.
- Reinforced waterproofing system.
- √ Stainless steel legs.
- Strong and resistant bowl.
- ✓ Easy to maintain and repair.UNE-EN 454/2015 compliant.

## **INCLUDES**

- ✓ Stainless steel bowl.
- ✓ Beater spatula for soft dough.
- ✓ Spiral hook for heavy dough.
- √ Balloon whisk.