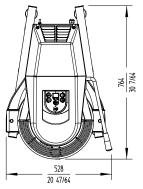

### External dimensions (WxDxH)

✓ Width: 528 mm✓ Depth: 764 mm✓ Height: 1152 mmNet weight: 105 Kg

Noise level (1m.): <75 dB(A) Background noise: 32 dB(A)